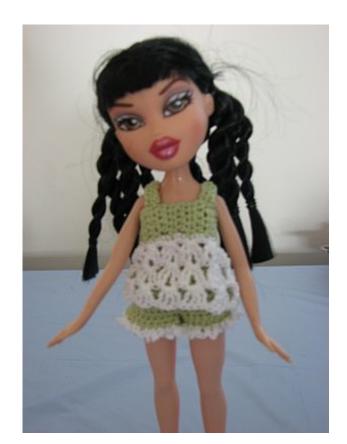

# 12" Fashion Doll Pajamas and Teddy Bear Set Free Crochet Pattern

By:
Donna Collinsworth
Of
Donna's Crochet Designs

All rights are held by the author. No one can reproduce in any manner without written permission from the author

### **SHORTS**:

ROW 1: With Lime and 7 hook ch-20, hdc 3<sup>rd</sup> st from hook, hdc ea st across, ch-1, turn. (18 sts)

ROW 2: 2 hdc next 16 sts, leave remaining sts unworked, ch-1, turn. (32 sts)

ROW 3: (2 hdc next st, hdc next 3 sts) across, ch-1, turn. (40 sts)

#### TOP:

ROW 1: With Lime and 7 hook ch-7, hdc 3<sup>rd</sup> ch from hook, hdc ea ch across, ch-1, turn. (5 sts)

ROW 2-26: Hdc ea st across, ch-1, turn. End row 26 fasten off.

# LACE BOTTOM OF TOP:

<u>ROW 1:</u> With White and 7 hook join in bottom long edge of top, ch-1, sc same row, even sc across, ch-1, turn. (41 sts)

ROW 2: Ch-3 (1st trc), trc same st, ch-1, 2 trc same st, \* sk 3 sts, (2 trc, ch-1, 2 trc) next st, \* rep bet \*\* across, turn. ROW 3-4: Sl st 1st ch-1 sp, Ch-3 (1st trc), trc same st, ch-1, 2 trc same st, \* sk 3 sts, (2 trc, ch-1, 2 trc) next st, \* rep bet \*\* across, turn. End row 4 fasten off. Sew snap to back of top.