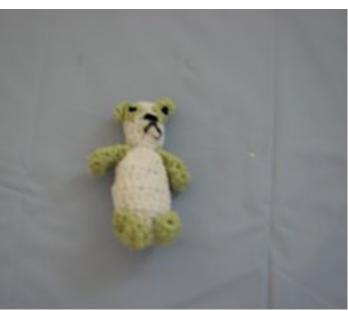

#### LIME TEDDY:

With White and 7 hook ch-3, sl st to form a ring.

RND 1: Ch-1, work 12 hdc in ring, sl st top beg hdc, ch-1, turn. (12 sts)

RND 2-5: Hdc ea st around, sl st top beg hdc, ch-1, turn.

RND 6: (Hdc dec next 2 sts) around, sl st top beg hdc, ch-1, turn. (6 sts)

RND 7: 2 hdc ea st around, sl st top beg hdc, ch-1, turn. (12 sts)

RND 8: (2 hdc next st, hdc next st) around, sl st top beg hdc, ch-1, turn. (18 sts)

RND 9-13: Hdc ea st around, sl st top beg hdc, ch-1, turn.

RND 14-15: (Hdc dec next 2 sts, hdc next st) around, sl st top beg hdc, ch-1, turn. (12 sts)(8 sts) Stuff bear.

RND 16: (Hdc dec next 2 sts) around, sl st top beg hdc, fasten off.

#### **ARMS-LEGS**:

With Lime and 7 hook ch-3, sl st to form a ring.

RND 1: Ch-1, work 8 hdc in ring, sl st top beg hdc, ch-1, turn. (8 sts)

RND 2-4: Hdc ea st around, sl st top beg hdc, ch-1, turn. End rnd 4 fasten off.

-make 4. Sew (do not stuff) arms at neck and legs at base of bear.

## EAR:

ROW 1: With Lime and 7 hook ch-2, (sc, hdc, dc, hdc, sc) 2<sup>nd</sup> ch from hook, fasten off.

-make 2. Sew one ear to ea side of head.

# EYE PATCH:

ROW 1: With Lime and 7 hook ch-2, (sc, hdc, sc) 2<sup>nd</sup> ch from hook, fasten off.

-make 2. Sew to face. With needle and Black crochet thread make a French knot in center ea eye patch.

# MUZZLE:

With White and 7 hook rep row 1 of eye patch, fasten off.

Sew to center of face. With needle and Black crochet thread make nose and mouth.

Abbreviations Used In This Pattern

Ch = Chain

St = Stitch