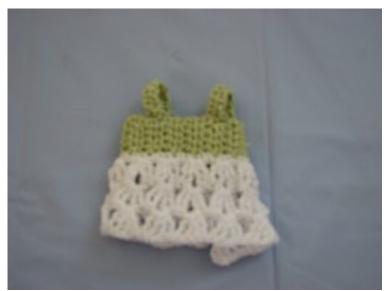

#### TOP:

ROW 1: With Lime and 7 hook ch-7, hdc 3<sup>rd</sup> ch from hook, hdc ea ch across, ch-1, turn. (5 sts)

ROW 2-26: Hdc ea st across, ch-1, turn. End row 26 fasten off.

#### STRAP:

<u>ROW 1:</u> With lime and 7 hook count over 4 rows from end top, join that row, ch-1, hdc same row, hdc next row, leave remaining rows unworked, ch-1, turn.

ROW 2-9: Hdc ea st across, ch-1, turn. End row 9 fasten off.

# LACE BOTTOM OF TOP:

<u>ROW 1:</u> With White and 7 hook join in bottom long edge of top, ch-1, sc same row, even sc across, ch-1, turn. (41 sts)

ROW 2: Ch-3 (1st trc), trc same st, ch-1, 2 trc same st, \* sk 3 sts, (2 trc, ch-1, 2 trc) next st, \* rep bet \*\* across, turn. ROW 3-4: Sl st 1st ch-1 sp, Ch-3 (1st trc), trc same st, ch-1, 2 trc same st, \* sk 3 sts, (2 trc, ch-1, 2 trc) next st, \* rep bet \*\* across, turn. End row 4 fasten off. Sew snap to back of top.