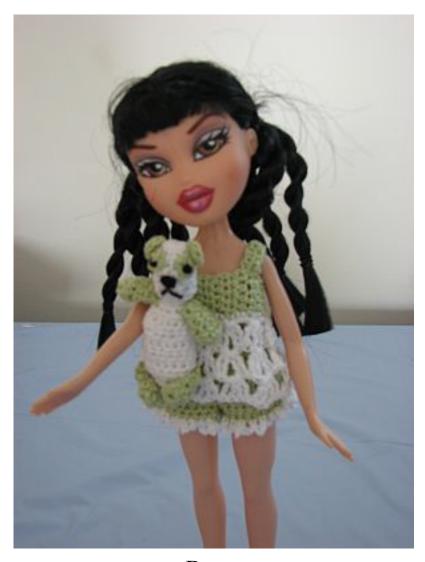

# 12" Fashion Doll Pajamas and Teddy Bear Set Free Crochet Pattern

By:
Donna Collinsworth
Of
Donna's Crochet Designs

All rights are held by the author. No one can reproduce in any manner without written permission from the author

### **SHORTS**:

ROW 1: With Lime and 7 hook ch-20, hdc 3<sup>rd</sup> st from hook, hdc ea st across, ch-1, turn. (18 sts)

ROW 2: 2 hdc next 16 sts, leave remaining sts unworked, ch-1, turn. (32 sts)

ROW 3: (2 hdc next st, hdc next 3 sts) across, ch-1, turn. (40 sts)

#### TOP:

ROW 1: With Lime and 7 hook ch-7, hdc 3<sup>rd</sup> ch from hook, hdc ea ch across, ch-1, turn. (5 sts)

ROW 2-26: Hdc ea st across, ch-1, turn. End row 26 fasten off.

#### LIME TEDDY:

With White and 7 hook ch-3, sl st to form a ring.

RND 1: Ch-1, work 12 hdc in ring, sl st top beg hdc, ch-1, turn. (12 sts)

RND 2-5: Hdc ea st around, sl st top beg hdc, ch-1, turn.

RND 6: (Hdc dec next 2 sts) around, sl st top beg hdc, ch-1, turn. (6 sts)